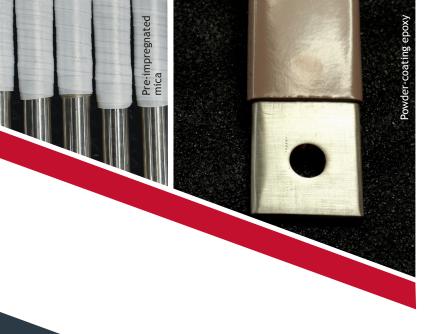

## **Insulation Systems**

- Pre-impregnated mica tape
- Heat-shrinkable sleeves
- Resin-rich tape
- Fluidized powder-coating epoxy

Montreal 12885, Jean-Grou, Montreal (Qc) H1A 3N6 T 514.642.8222 F 514.498.9559