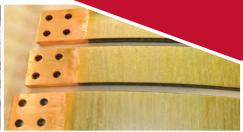

### Connector-bar department

- Flexible connectors
- Serial connectors
- Stator bars
- Phase and neutral leads
- Circular connectors
- Support rings
- Collector rings